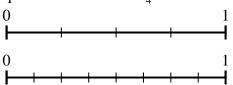

Answers

l. \_\_\_\_\_

2. \_\_\_\_\_

3. \_\_\_\_\_

4. \_\_\_\_\_

3) Using the number lines shown, what is the 4) equivalent fraction to  $\frac{2}{4}$ ?

4) Using the number lines shown, what is the equivalent fraction to  $\frac{2}{3}$ ?

3. \_\_\_\_\_

6. \_\_\_\_\_

7. \_\_\_\_\_

8. \_\_\_\_\_

5) Using the number lines shown, what is the 6) equivalent fraction to  $\frac{1}{2}$ ?

Using the number lines shown, what is the equivalent fraction to  $\frac{6}{6}$ ?