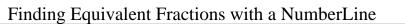

## Use the number lines to answer the questions.

1) Using the number lines shown, what is the 2) equivalent fraction to  $\frac{1}{4}$ ?

Using the number lines shown, what is the equivalent fraction to  $\frac{8}{8}$ ?

Answers

l. \_\_\_\_\_

2. \_\_\_\_\_

3. \_\_\_\_\_

4. \_\_\_\_\_

3) Using the number lines shown, what is the 4) equivalent fraction to  $\frac{2}{4}$ ?

4) Using the number lines shown, what is the equivalent fraction to  $\frac{2}{3}$ ?