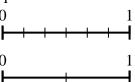

Answers

l. \_\_\_\_\_

2. \_\_\_\_\_

3. \_\_\_\_\_

4. \_\_\_\_\_

3) Using the number lines shown, what is the 4) equivalent fraction to  $\frac{2}{4}$ ?

4) Using the number lines shown, what is the equivalent fraction to  $\frac{2}{3}$ ?

3. \_\_\_\_\_

6. \_\_\_\_\_

7. \_\_\_\_\_

8. \_\_\_\_\_

5) Using the number lines shown, what is the 6) equivalent fraction to  $\frac{1}{2}$ ?

Using the number lines shown, what is the equivalent fraction to  $\frac{6}{6}$ ?