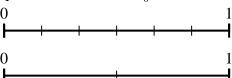

3. \_\_\_\_\_

6. \_\_\_\_\_

7. \_\_\_\_\_

8. \_\_\_\_\_

5) Using the number lines shown, what is the 6) equivalent fraction to  $\frac{1}{2}$ ?

Using the number lines shown, what is the equivalent fraction to  $\frac{6}{6}$ ?

7) Using the number lines shown, what is the 8) equivalent fraction to  $\frac{6}{6}$ ?

8) Using the number lines shown, what is the equivalent fraction to  $\frac{0}{6}$ ?

Name:

**Answer Key** 