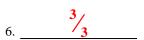

3. \_\_\_\_\_

6. \_\_\_\_\_

7. \_\_\_\_\_

8. \_\_\_\_\_

5) Using the number lines shown, what is the 6) equivalent fraction to  $\frac{1}{2}$ ?

Using the number lines shown, what is the equivalent fraction to  $\frac{6}{6}$ ?