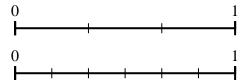

## Use the number lines to answer the questions.

1) Using the number lines shown, what is the 2) equivalent fraction to  $\frac{1}{4}$ ?

Using the number lines shown, what is the equivalent fraction to  $\frac{8}{8}$ ?

## Answers

3) Using the number lines shown, what is the 4) equivalent fraction to  $\frac{2}{4}$ ?

4) Using the number lines shown, what is the equivalent fraction to  $\frac{2}{3}$ ?

5) Using the number lines shown, what is the 6) equivalent fraction to  $\frac{1}{2}$ ?

| 0 |   |   |   |   |   |
|---|---|---|---|---|---|
| 0 |   |   |   |   |   |
| ŀ | - | - | - | - | - |

Using the number lines shown, what is the equivalent fraction to  $\frac{6}{6}$ ?

7) Using the number lines shown, what is the 8) equivalent fraction to  $\frac{6}{6}$ ?