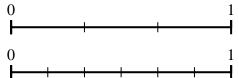

3. \_\_\_\_\_

6. \_\_\_\_\_

7. \_\_\_\_\_

8. \_\_\_\_\_

5) Using the number lines shown, what is the 6) equivalent fraction to  $\frac{1}{2}$ ?

Using the number lines shown, what is the equivalent fraction to  $\frac{6}{6}$ ?

| 0 |   |   |   |   |   |
|---|---|---|---|---|---|
| 0 |   |   |   |   |   |
| ŀ | - | - | - | - | - |

Using the number lines shown, what is the equivalent fraction to  $\frac{6}{6}$ ?

7) Using the number lines shown, what is the 8) equivalent fraction to  $\frac{6}{6}$ ?