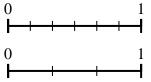

## Use the number lines to answer the questions.

1) Using the number lines shown, what is the 2) equivalent fraction to  $\frac{1}{4}$ ?

Using the number lines shown, what is the equivalent fraction to  $\frac{8}{8}$ ?

Answers

l. \_\_\_\_\_

2. \_\_\_\_\_

3. \_\_\_\_\_

4. \_\_\_\_\_

3) Using the number lines shown, what is the 4) equivalent fraction to  $\frac{2}{4}$ ?

4) Using the number lines shown, what is the equivalent fraction to  $\frac{2}{3}$ ?