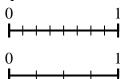

Answers

l. \_\_\_\_\_

2. \_\_\_\_\_

3. \_\_\_\_\_

4. \_\_\_\_\_

3) Using the number lines shown, what is the 4) equivalent fraction to  $\frac{2}{4}$ ?

4) Using the number lines shown, what is the equivalent fraction to  $\frac{2}{3}$ ?

3. \_\_\_\_\_

6. \_\_\_\_\_

7. \_\_\_\_\_

8. \_\_\_\_\_

5) Using the number lines shown, what is the 6) equivalent fraction to  $\frac{1}{2}$ ?

Using the number lines shown, what is the equivalent fraction to  $\frac{6}{6}$ ?