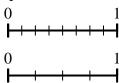

3. \_\_\_\_\_

6. \_\_\_\_\_

7. \_\_\_\_\_

8. \_\_\_\_\_

5) Using the number lines shown, what is the 6) equivalent fraction to  $\frac{1}{2}$ ?

Using the number lines shown, what is the equivalent fraction to  $\frac{6}{6}$ ?

7) Using the number lines shown, what is the 8) equivalent fraction to  $\frac{6}{6}$ ?

8) Using the number lines shown, what is the equivalent fraction to  $\frac{0}{6}$ ?

Name:

**Answer Key** 