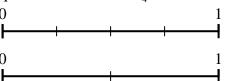

3. \_\_\_\_\_

6. \_\_\_\_\_

7. \_\_\_\_\_

8. \_\_\_\_\_

5) Using the number lines shown, what is the 6) equivalent fraction to  $\frac{1}{2}$ ?

Using the number lines shown, what is the equivalent fraction to  $\frac{6}{6}$ ?

7) Using the number lines shown, what is the 8) equivalent fraction to  $\frac{6}{6}$ ?

8) Using the number lines shown, what is the equivalent fraction to  $\frac{0}{6}$ ?

Name:

**Answer Key** 