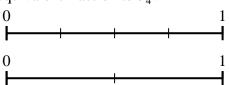

## Use the number lines to answer the questions.

1) Using the number lines shown, what is the 2) equivalent fraction to  $\frac{1}{4}$ ?

Using the number lines shown, what is the equivalent fraction to  $\frac{8}{8}$ ?