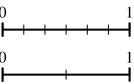

3. \_\_\_\_\_

6. \_\_\_\_\_

7. \_\_\_\_\_

8. \_\_\_\_\_

5) Using the number lines shown, what is the 6) equivalent fraction to  $\frac{1}{2}$ ?

Using the number lines shown, what is the equivalent fraction to  $\frac{6}{6}$ ?

7) Using the number lines shown, what is the 8) equivalent fraction to  $\frac{6}{6}$ ?

8) Using the number lines shown, what is the equivalent fraction to  $\frac{0}{6}$ ?

Name:

**Answer Key** 