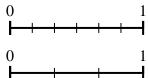

Answers

l. \_\_\_\_\_

2. \_\_\_\_\_

3. \_\_\_\_\_

4. \_\_\_\_\_

3) Using the number lines shown, what is the 4) equivalent fraction to  $\frac{2}{4}$ ?

4) Using the number lines shown, what is the equivalent fraction to  $\frac{2}{3}$ ?

3. \_\_\_\_\_

6. \_\_\_\_\_

7. \_\_\_\_\_

8. \_\_\_\_\_

5) Using the number lines shown, what is the 6) equivalent fraction to  $\frac{1}{2}$ ?

Using the number lines shown, what is the equivalent fraction to  $\frac{6}{6}$ ?