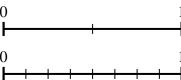

## Use the number lines to answer the questions.

1) Using the number lines shown, what is the 2) equivalent fraction to  $\frac{1}{4}$ ?

Using the number lines shown, what is the equivalent fraction to  $\frac{8}{8}$ ?

Answers

l. \_\_\_\_\_

2. \_\_\_\_\_

3. \_\_\_\_\_

4. \_\_\_\_\_

3) Using the number lines shown, what is the 4) equivalent fraction to  $\frac{2}{4}$ ?

4) Using the number lines shown, what is the equivalent fraction to  $\frac{2}{3}$ ?