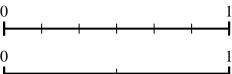

7) Using the number lines shown, what is the 8) equivalent fraction to  $\frac{6}{6}$ ?

8) Using the number lines shown, what is the equivalent fraction to  $\frac{0}{6}$ ?

Name:

**Answer Key** 

| 0 |   |   |   |   |   |
|---|---|---|---|---|---|
| 0 |   |   |   |   |   |
| ŀ | - | - | - | - | - |

Using the number lines shown, what is the equivalent fraction to  $\frac{6}{6}$ ?

7) Using the number lines shown, what is the 8) equivalent fraction to  $\frac{6}{6}$ ?

Using the number lines shown, what is the equivalent fraction to  $\frac{0}{6}$ ?