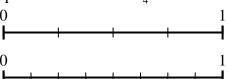

## Use the number lines to answer the questions.

1) Using the number lines shown, what is the 2) equivalent fraction to  $\frac{1}{4}$ ?

Using the number lines shown, what is the equivalent fraction to  $\frac{8}{8}$ ?

Answers

l. \_\_\_\_\_

2. \_\_\_\_\_

3. \_\_\_\_\_

4. \_\_\_\_\_

3) Using the number lines shown, what is the 4) equivalent fraction to  $\frac{2}{4}$ ?

4) Using the number lines shown, what is the equivalent fraction to  $\frac{2}{3}$ ?